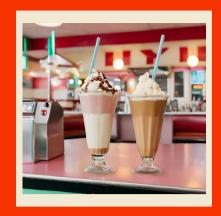

# SUNDAES & SHAKES

**HOT FUDGE SUNDAE** 

**\$8** 

MILK SHAKE

\$7

**CHECK BOARD FOR FLAVORS** 

| SIDES            |            |  |
|------------------|------------|--|
| BACON            | \$5        |  |
| SAUSAGE          | \$4        |  |
| HAM              | \$4        |  |
| HOMEFRIES        | \$4        |  |
| EXTRA EGG        | \$2        |  |
| TOAST            | \$2        |  |
| CORNED BEEF HASH | \$8        |  |
| FRUIT CUP        | \$5        |  |
| HOLLANDAISE      | \$3        |  |
| CAULIFLOWER HF   | <b>\$7</b> |  |