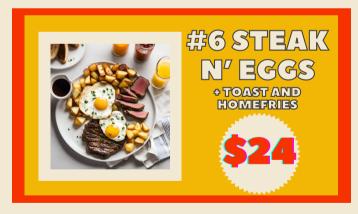

# RT. 28 DINER

WE WILL MAKE YOUR DAY WITH THESE SPECIAL DEALS

## **BREAKFAST SIGNATURES**

#### #1 ROUTE 28

2 fresh eggs, bacon, sausage or ham, homefries, toast and buttermilk pancakes.

#### #2 ROUTE 6 \$13

2 fresh eggs, bacon, sausage or ham, homefries and toast.

#### #3 PIT STOP \$15

Two buttermilk pancakes, two slices o french toast and 2 mini waffles. Served with whipped cream and powdered sugar

#### #4 SPEED BUMPS \$9

2 Pork Sausage links under 2 Buttermilk Pancakes

#### #5 BREAKFAST SANDWICH \$12

2 eggs over medium smothered with cheddar cheese, avocado mash and your choice of bacon, sausage or ham in a brioche bun.



### **KIDS MENU**

#### #7 EGGS N' TOAST \$8

2 fresh eggs any style, 2 slices of toast. Served with a side of golden, crispy homefries.

#### #8 GRILLED CHEESE \$9

Grilled Cheese blend with American and Cheddar in a white toast. Served with a side of golden, crispy homefries.



# SPECIAL OMELETTS

WESTERN

AM/ONIONS/BELL PEPPERS/CHEDDAR

VEGGIE

ONIONS/PEPPERS/MUSHROOMS/SPINAC 
H/TOMATOES/CHEDDAR

THREE CHEESE

EGG WHITES + \$3

# **SWEETS**

#### **#9 FRENCH TOAST**

\$13

\$12

2 slices of our signature french toast topped with strawberries, blueberries and whipped cream

#### #10 WAFFLE

\$13

House waffle topped with strawberries and whipped cream

#### #11 BUTTERMILK PANCAKES \$10

three stack of our homemade buttermilk pancakes.

ADD CHOCOLATE CHIP + \$2 ADD BLUEBERRIES + \$3

#